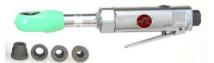

mini ratchet wrenches

AK-1901 & AK-1902

[ U-GUIDE ] structure for

ratchet head.

[CONVENTIONAL]

Yoke(1) is not perfectly fixed in the Ratchet Housing, and so, Ratchet Pawl and inside teeth of Yoke sometimes fail to engage, which damages the parts and reduces torque. [U-GUIDE]

### **AK-1902** 3/8" (9.5mm) sq.drive "U-GUIDE" Mini Ratchet