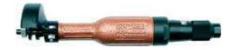

# RATCHET WRENCHES DRILLS SCREWDRIVERS

3/8" (9.5mm) sq.drive 1/4" (6.35mm) sq.drive Mini Ratchet

OAK-1901
"U-GUIDE"

3/8" (9.5mm) sq.drive Mini Ratchet

- AK-131 ● AK-133
- 1/2" (12.7mm) sq.drive 3/8" (9.5mm) sq.drive Standard Ratchet

●AK-220

Through Ratchet (S)

●AK-225

Through Ratchet (L)