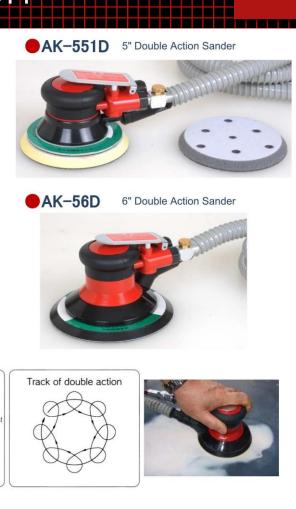

## DOUBLE ACTION SANDERS with or without dust extraction

Holes positions of pads

## ORBITAL SANDERS POLISHERS