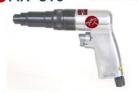

#### ●AK-590

3/8" Drill

AK-600 3/8" Reversible Drill

AK-527 1/2" Reversible Drill

● AK-500AH 3/8" Angle Dril

■ AK-500AHR 3/8" Angle Reversible Drill

●AK-825 Impact Driver

AK-810 Screw Driver

■AK-810-8 Low-speed Screwdriver

● AK-830 Straight Screwdriver