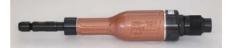

mini ratchet wrenches

AK-1901 & AK-1902

[ U-GUIDE ] structure for

ratchet head.

[CONVENTIONAL]

Yoke(1) is not perfectly fixed in the Ratchet Housing, and so, Ratchet Pawl and inside teeth of Yoke sometimes fail to engage, which damages the parts and reduces torque. [U-GUIDE]

Improved Yoke 1) is precisely fixed inside Ratchet Housing, and new Anvil Shank 2) & new Spacer 3) firmly fit to the Yoke. Then, Yoke and Paw are well engaged, which increases torque, and avoid fast wearing of those parts.

#### U-GUIDE device for AK-1901 & AK-1902

- +Solution to the structural problem of ratchet.
- +Special finish made on York teeth (US patent).
- +Minimum slippage of Anvil Shank and York.
- +Minimum wearing of York teeth and Anvil Shank.
- +Stability of torque and rotation.
- +Minimize the damages of screws.
- +Additional fastening by hand is available.