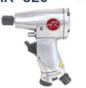

t (L)



### **AK-1902** 3/8" (9.5mm) sq.drive "U-GUIDE" Mini Ratchet



#### U-GUIDE device for AK-1901 & AK-1902



- +Solution to the structural problem of ratchet.
- +Special finish made on York teeth (US patent).
- +Minimum slippage of Anvil Shank and York.
- +Minimum wearing of York teeth and Anvil Shank.
- +Stability of torque and rotation.
- +Minimize the damages of screws.
- +Additional fastening by hand is available.



#### 3-step SPEED REGULATOR for AK-1901

#### grooves

0.00

speed

- 1: Stop
- 2: Low speed 3: Midium speed
- 4: High speed
- air exhaust direction is variable at 360 degrees.

#### ●AK-590

3/8" Drill



AK-600 3/8" Reversible Drill



AK-527 1/2" Reversible Drill



● AK-500AH 3/8" Angle Dril



■ AK-500AHR 3/8" Angle Reversible Drill



●AK-825 Impact Driver



AK-810 Screw Driver



■AK-810-8 Low-speed Screwdriver



● AK-830 Straight Screwdriver



#### TORQUE ADJUSTMENT for SCREWDRIVERS

- Disassemble Housing.
   Use two wrenches from
- Use two wrenches from the box.
- 3. Adjust torque as shown.





## DIE GRINDERS • DISC GRINDERS SINGLE ACTION SANDERS • LAPPER









### EXTRA HEAVY DUTY DIE GRINDERS



#### AK-NG25

AK-NG25(R) rotary switch



#### ●AK-NG45

AK-NG45(R) rotary switch



#### AK-NG65A

AK-NG65A(R) rotary switch



#### AK-NG65L

AK-NG65L(R) rotary switch



#### AK-NG75A

AK-NG75A(R) rotary switch



#### AK-NG75L

AK-NG75L(R) rotary switch



#### AK-NG25(S) safety lever switch



#### AK-NG45(S) safety lever switch



#### AK-NG65A(S) safety lever switch



#### AK-NG65L(S)

safety lever switch



#### AK-NG75A(S)

safe