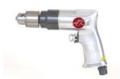

drive Mini Ratchet



- AK-131 ● AK-133
- 1/2" (12.7mm) sq.drive 3/8" (9.5mm) sq.drive Standard Ratchet



●AK-220

Through Ratchet (S)



●AK-225

Through Ratchet (L)



### **AK-1902** 3/8" (9.5mm) sq.drive "U-GUIDE" Mini Ratchet



#### U-GUIDE device for AK-1901 & AK-1902



- +Solution to the structural problem of ratchet.
- +Special finish made on York teeth (US patent).
- +Minimum slippage of Anvil Shank and York.
- +Minimum wearing of York teeth and Anvil Shank.
- +Stability of torque and rotation.
- +Minimize the damages of screws.
- +Additional fastening by hand is available.



#### 3-step SPEED REGULATOR for AK-1901

#### grooves

0.00

speed

- 1: Stop
- 2: Low speed 3: Midium speed
- 4: High speed
- air exhaust direction is variable at 360 degrees.

#### ●AK-590

3/8" Drill



AK-600 3/8" Reversible Drill



AK-527 1/2" Reversible Drill



● AK-500AH 3/8" Angle Dril



■ AK-500AHR 3/8" Angle Reversible Drill



●AK-825 Impact Driver



AK-810 Screw Driver



■AK-810-8 Low-speed Screwdriver



● AK-830 Straight Screwdriver



#### TORQUE ADJUSTMENT for SCREWDRIVERS

- Disassemble Housing.
   Use two wrenches from
- Use two wrenches from the box.
- 3. Adjust torque as shown.





## DIE GRINDERS • DISC GRINDERS SINGLE ACTION SANDERS • LAPPER









### EXTRA HEAVY DUTY DIE GRINDERS



#### AK-NG25

AK-NG25(R) rotary switch



#### ●AK-NG45

AK-NG45(R) rotary switch



#### AK-NG65A

AK-NG65A(R) rotary switch



#### AK-NG65L

AK-NG65L(R) rotary switch



#### AK-NG75A

AK-NG75A(R) rotary switch



#### AK-NG75L

AK-NG75L(R) rotary switch



#### AK-NG25(S) saf