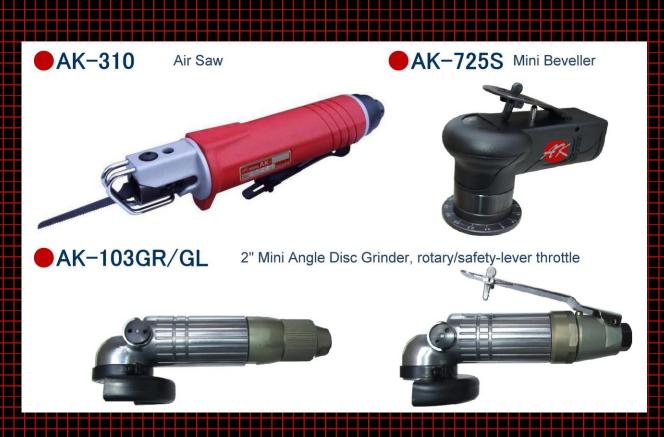

DIAMOND CUTTER

4" DISC GRINDER







AK-NAS5B

AK-NAS5B(R) ROTARY THROTTLE AK-NAS5B(S) SAFETY LEVER THROTTLE 5" DISC GRINDER

5" DIAMOND CUTTER



5" DIAMOND CUTTER without DEAD HANDLE



AK-NAS7B

AK-NAS7B(R) ROTARY THROTTLE AK-NAS7B(S) SAFETY LEVER THROTTLE 7" ANGLE GRINDER



7" DIAMOND CUTTER



#### ● AK-NG65C

AK-NG65C(R) rotary switch



AK-NG75C

AK-NG75C(R) rotary switch



●AK-NG125A

AK-NG125A(R) rotary switch



AK-NG150A

AK-NG150A(R) rotary switch



AK-NG65C(S)

safety lever switch



AK-NG75C(S)

safety lever switch



AK-NG125A(S) safety lever switch



AK-NG150A(S) safety lever switch





## DOUBLE ACTION SANDERS with or without dust extraction











Holes positions of pads





## ORBITAL SANDERS POLISHERS









# BELT SANDERS AIR SAW MINI ANGLE GRINDERS









## NEW MODELS 2017









## For more details visit our web site:

## http://www.saitama-seiki.co.jp/sub13.htm





VER. 2017

SAITAMA SEIKI CO. LTD., Saitama, Japan

GENERAL CATALOGUE ver. 2017
Includes full details of
AK-TOOL pneumatic tools