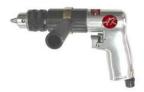

# RATCHET WRENCHES DRILLS SCREWDRIVERS

3/8" (9.5mm) sq.drive 1/4" (6.35mm) sq.drive Mini Ratchet

OAK-1901
"U-GUIDE"

3/8" (9.5mm) sq.drive Mini Ratchet

- AK-131 ● AK-133
- 1/2" (12.7mm) sq.drive 3/8" (9.5mm) sq.drive Standard Ratchet

#### ●AK-590

3/8" Drill

AK-600 3/8" Reversible Drill

AK-527 1/2" Reversible Drill

● AK-500AH 3/8" Angle Dril

■ AK-500AHR 3/8" Angle Reversible Drill

●AK-825 Impact Driver

AK-810 Screw Driver