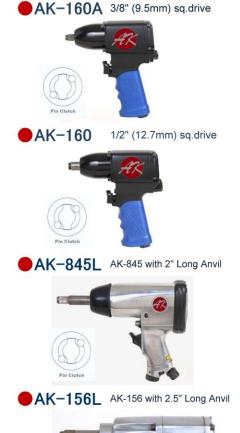

side view of SAITAMA factories









## AK-TOOLs' unique innovation



★ 1" impact wrenches ★

AK-1350P/PL, AK-1350/S & AK-145S/SS

[SPECIAL ANVIL]

Improved anvil with "RIB" increases the strength of hammer components by 30%, which enables high durability



mini ratchet wrenches

AK-1901 & AK-1902

[ U-GUIDE ] structure for

ratchet head.

[CONVENTIONAL]



Yoke(1) is not perfectly fixed in the Ratchet Housing, and so, Ratchet Pawl and inside teeth of Yoke sometimes fail to engage, which damages the parts and reduces torque. [U-GUIDE]



Improved Yoke 1) is precisely fixed inside Ratchet Housing, and new Anvil Shank 2) & new Spacer 3) firmly fit to the Yoke. Then, Yoke and Paw are well engaged, which increases torque, and avoid fast wearing of those parts.



### IMPACT WRENCHES















# RATCHET WRENCHES DRILLS SCREWDRIVERS





3/8" (9.5mm) sq.drive 1/4" (6.35mm) sq.drive Mini Ratchet



OAK-1901
"U-GUIDE"

3/8" (9.5mm) sq.drive Mini Ratchet



- AK-131 ● AK-133
- 1/2" (12.7mm) sq.drive 3/8" (9.5mm) sq.drive Standard Ratchet



●AK-220

Through Ratchet (S)



●AK-225

Through Ratchet (L)



### **AK-1902** 3/8" (9.5mm) sq.drive "U-GUIDE" Mini Ratchet



#### U-GUIDE device for AK-1901 & AK-1902



- +Solution to the structural problem of ratchet.
- +Special finish made on York teeth (US patent).
- +Minimum slippage of Anvil Shank and York.
- +Minimum wearing of York teeth and Anvil Shank.
- +Stability of torque and rotation.
- +Minimize the damages of screws.
- +Additional fastening by hand is available.



#### 3-step SPEED REGULATOR for AK-1901

#### grooves