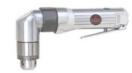

d Ratchet



●AK-220

Through Ratchet (S)



●AK-225

Through Ratchet (L)



### **AK-1902** 3/8" (9.5mm) sq.drive "U-GUIDE" Mini Ratchet



#### U-GUIDE device for AK-1901 & AK-1902



- +Solution to the structural problem of ratchet.
- +Special finish made on York teeth (US patent).
- +Minimum slippage of Anvil Shank and York.
- +Minimum wearing of York teeth and Anvil Shank.
- +Stability of torque and rotation.
- +Minimize the damages of screws.
- +Additional fastening by hand is available.



#### 3-step SPEED REGULATOR for AK-1901

#### grooves

0.00

speed

- 1: Stop
- 2: Low speed 3: Midium speed
- 4: High speed
- air exhaust direction is variable at 360 degrees.

#### ●AK-590

3/8" Drill



AK-600 3/8" Reversible Drill



AK-527 1/2" Reversible Drill



● AK-500AH 3/8" Angle Dril



■ AK-500AHR 3/8" Angle Reversible Drill



●AK-825 Impact Driver



AK-810 Screw Driver



■AK-810-8 Low-speed Screwdriver



● AK-830 Straight Screwdriver



#### TORQUE ADJUSTMENT for SCREWDRIVERS

- Disassemble Housing.
   Use two wrenches from
- Use two wrenches from the box.
- 3. Adjust torque as shown.





## DIE GRINDERS • DISC GRINDERS SINGLE ACTION SANDERS • LAPPER









### EXTRA HEAVY DUTY DIE GRINDERS



#### AK-NG25

AK-NG25(R) rotary switch



#### ●AK-NG45

AK-NG45(R) rotary switch



#### AK-NG65A

AK-NG65A(R) rotary switch



#### AK-NG65L

AK-NG65L(R) rotary switch



#### AK-NG75A

AK-NG75A(R) rotary switch



#### AK-NG75L

AK-NG75L(R) rotary switch



#### AK-NG25(S) safety lever switch



#### AK-NG45(S) safety lever switch



#### AK-NG65A(S) safety lever switc