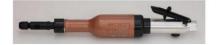

AK-500AHR 3/8" Angle Reversible Drill



●AK-825 Impact Driver



AK-810 Screw Driver



■AK-810-8 Low-speed Screwdriver



● AK-830 Straight Screwdriver



#### TORQUE ADJUSTMENT for SCREWDRIVERS

- Disassemble Housing.
   Use two wrenches from
- Use two wrenches from the box.
- 3. Adjust torque as shown.





## DIE GRINDERS • DISC GRINDERS SINGLE ACTION SANDERS • LAPPER









### EXTRA HEAVY DUTY DIE GRINDERS



#### AK-NG25

AK-NG25(R) rotary switch



#### ●AK-NG45

AK-NG45(R) rotary switch



#### AK-NG65A

AK-NG65A(R) rotary switch



#### AK-NG65L

AK-NG65L(R) rotary switch



#### AK-NG75A

AK-NG75A(R) rotary switch



#### AK-NG75L

AK-NG75L(R) rotary switch



#### AK-NG25(S) safety lever switch



#### AK-NG45(S) safety lever switch



#### AK-NG65A(S) safety lever switch



#### AK-NG65L(S)

safety lever switch



#### AK-NG75A(S)

safety lever switch



#### AK-NG75L(S)

safety lever switch





## EXTRA HEAVY DUTY DISC GRINDERS



#### **AK-NAS4B**

AK-NAS4B(R) ROTARY THROTTLE AK-NAS4B(S) SAFETY LEVER THROTTLE 4" DIAMOND CUTTER

4" DISC GRINDER







AK-NAS5B

AK-NAS5B(R) ROTARY THROTTLE AK-NAS5B(S) SAFETY LEVER THROTTLE 5" DISC GRINDER

5" DIAMOND CUTTER



5" DIAMOND CUTTER without DEAD HANDLE



AK-NAS7B

AK-NAS7B(R) ROTARY THROTTLE AK-NAS7B(S) SAFETY LEVER THROTTLE 7" ANGLE GRINDER



7" DIAMOND CUTTER



#### ● AK-NG65C

AK-NG65C(R) rotary switch



AK-NG75C

AK-NG75C(R) rotary switch



●AK-NG125A

AK-NG125A(R) rotary switch



AK-NG150A

AK-NG150A(R) rotary switch



AK-NG65C(S)

safety lever switch



AK-NG75C(S)

safety lever switch



AK-NG125A