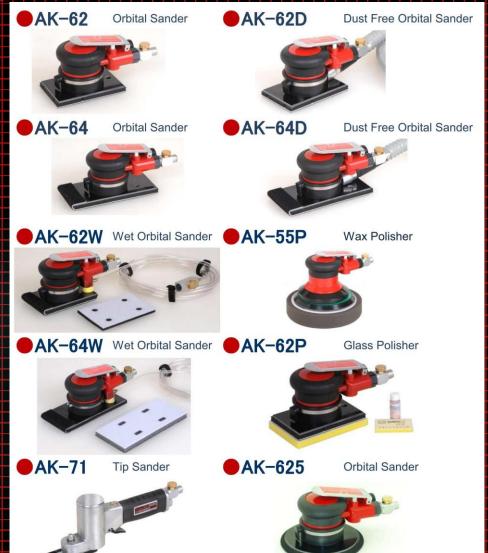

ROTARY THROTTLE AK-NAS4B(S) SAFETY LEVER THROTTLE 4" DIAMOND CUTTER

4" DISC GRINDER







AK-NAS5B

AK-NAS5B(R) ROTARY THROTTLE AK-NAS5B(S) SAFETY LEVER THROTTLE 5" DISC GRINDER

5" DIAMOND CUTTER



5" DIAMOND CUTTER without DEAD HANDLE



AK-NAS7B

AK-NAS7B(R) ROTARY THROTTLE AK-NAS7B(S) SAFETY LEVER THROTTLE 7" ANGLE GRINDER



7" DIAMOND CUTTER



#### ● AK-NG65C

AK-NG65C(R) rotary switch



AK-NG75C

AK-NG75C(R) rotary switch



●AK-NG125A

AK-NG125A(R) rotary switch



AK-NG150A

AK-NG150A(R) rotary switch



AK-NG65C(S)

safety lever switch



AK-NG75C(S)

safety lever switch



AK-NG125A(S) safety lever switch



AK-NG150A(S) safety lever switch





## DOUBLE ACTION SANDERS with or without dust extraction











Holes positions of pads





## ORBITAL SANDERS POLISHERS









# BELT SANDERS AIR SAW MINI ANGLE GRINDERS









## NEW MODELS 2017









## For more details visit our web site:

## http://www.saitama-seiki.co.jp/sub13.htm





VER. 2017

SAITAMA SEIKI CO. LTD., Saitama, Japan

GENERAL CATALOGUE ver. 2017
Includes full details of
AK-TOOL pneumatic tools