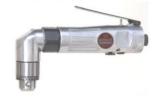

#### ●AK-590

3/8" Drill

AK-600 3/8" Reversible Drill

AK-527 1/2" Reversible Drill

● AK-500AH 3/8" Angle Dril

■ AK-500AHR 3/8" Angle Reversible Drill

●AK-825 Impact Driver

AK-810 Screw Driver