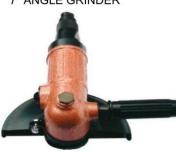

5" DIAMOND CUTTER without DEAD HANDLE

AK-NAS7B

AK-NAS7B(R) ROTARY THROTTLE AK-NAS7B(S) SAFETY LEVER THROTTLE 7" ANGLE GRINDER

7" DIAMOND CUTTER