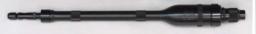

mini ratchet wrenches

AK-1901 & AK-1902

[ U-GUIDE ] structure for

ratchet head.

[CONVENTIONAL]

Yoke(1) is not perfectly fixed in the Ratchet Housing, and so, Ratchet Pawl and inside teeth of Yoke sometimes fail to engage, which damages the parts and reduces torque. [U-GUIDE]

Improved Yoke 1) is precisely fixed inside Ratchet Housing, and new Anvil Shank 2) & new Spacer 3) firmly fit to the Yoke. Then, Yoke and Paw are well engaged, which increases torque, and avoid fast wearing of those parts.

#### U-GUIDE device for AK-1901 & AK-1902

- +Solution to the structural problem of ratchet.
- +Special finish made on York teeth (US patent).
- +Minimum slippage of Anvil Shank and York.
- +Minimum wearing of York teeth and Anvil Shank.
- +Stability of torque and rotation.
- +Minimize the damages of screws.
- +Additional fastening by hand is available.