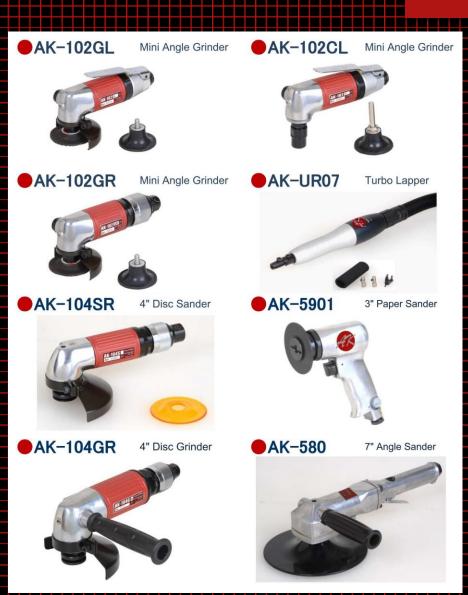

tability of torque and rotation.
- +Minimize the damages of screws.
- +Additional fastening by hand is available.



#### 3-step SPEED REGULATOR for AK-1901

#### grooves

0.00

speed

- 1: Stop
- 2: Low speed 3: Midium speed
- 4: High speed
- air exhaust direction is variable at 360 degrees.

#### ●AK-590

3/8" Drill



AK-600 3/8" Reversible Drill



AK-527 1/2" Reversible Drill



● AK-500AH 3/8" Angle Dril



■ AK-500AHR 3/8" Angle Reversible Drill



●AK-825 Impact Driver



AK-810 Screw Driver



■AK-810-8 Low-speed Screwdriver



● AK-830 Straight Screwdriver



#### TORQUE ADJUSTMENT for SCREWDRIVERS

- Disassemble Housing.
   Use two wrenches from
- Use two wrenches from the box.
- 3. Adjust torque as shown.





## DIE GRINDERS • DISC GRINDERS SINGLE ACTION SANDERS • LAPPER









### EXTRA HEAVY DUTY DIE GRINDERS



#### AK-NG25

AK-NG25(R) rotary switch



#### ●AK-NG45

AK-NG45(R) rotary switch



#### AK-NG65A

AK-NG65A(R) rotary switch



#### AK-NG65L

AK-NG65L(R) rotary switch



#### AK-NG75A

AK-NG75A(R) rotary switch



#### AK-NG75L

AK-NG75L(R) rotary switch



#### AK-NG25(S) safety lever switch



#### AK-NG45(S) safety lever switch



#### AK-NG65A(S) safety lever switch



#### AK-NG65L(S)

safety lever switch



#### AK-NG75A(S)

safety lever switch



#### AK-NG75L(S)

safety lever switch





## EXTRA HEAVY DUTY DISC GRINDERS



#### **AK-NAS4B**

AK-NAS4B(R) ROTARY THROTTLE AK-NAS4B(S) SAFETY LEVER THROTTLE 4" DIAMOND CUTTER

4" DISC GRINDER







AK-NAS5B

AK-NAS5B(R) ROTARY THROTTLE AK-NAS5B(S) SAFETY LEVER THROTTLE 5" DISC GRINDER

5" DIA