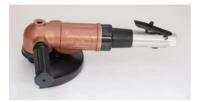

## EXTRA HEAVY DUTY DISC GRINDERS

#### **AK-NAS4B**

AK-NAS4B(R) ROTARY THROTTLE AK-NAS4B(S) SAFETY LEVER THROTTLE 4" DIAMOND CUTTER

4" DISC GRINDER

AK-NAS5B

AK-NAS5B(R) ROTARY THROTTLE AK-NAS5B(S) SAFETY LEVER THROTTLE 5" DISC GRINDER

5" DIAMOND CUTTER