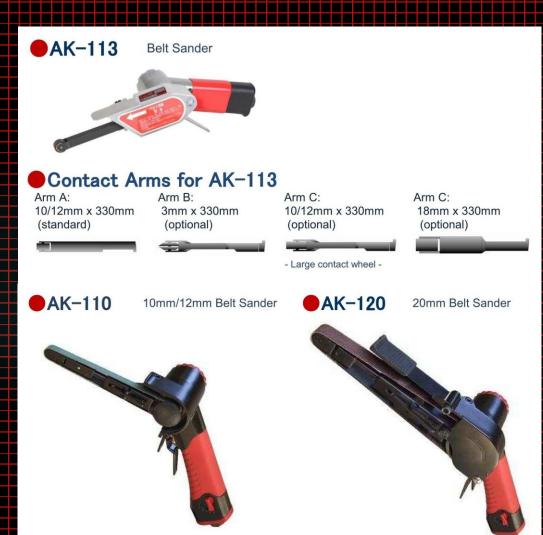

" DIAMOND CUTTER

4" DISC GRINDER







AK-NAS5B

AK-NAS5B(R) ROTARY THROTTLE AK-NAS5B(S) SAFETY LEVER THROTTLE 5" DISC GRINDER

5" DIAMOND CUTTER



5" DIAMOND CUTTER without DEAD HANDLE



AK-NAS7B

AK-NAS7B(R) ROTARY THROTTLE AK-NAS7B(S) SAFETY LEVER THROTTLE 7" ANGLE GRINDER



7" DIAMOND CUTTER



#### ● AK-NG65C

AK-NG65C(R) rotary switch



AK-NG75C

AK-NG75C(R) rotary switch



●AK-NG125A

AK-NG125A(R) rotary switch



AK-NG150A

AK-NG150A(R) rotary switch



AK-NG65C(S)

safety lever switch



AK-NG75C(S)

safety lever switch



AK-NG125A(S) safety lever switch



AK-NG150A(S) safety lever switch





## DOUBLE ACTION SANDERS with or without dust extraction











Holes positions of pads





## ORBITAL SANDERS POLISHERS









# BELT SANDERS AIR SAW MINI ANGLE GRINDERS









## NEW MODELS 2017









## For more details visit our web site:

## http://www.saitama-seiki.co.jp/sub13.htm





VER. 2017

SAITAMA SEIKI CO. LTD., Saitama, Japan

GENERAL CATALOGUE ver. 2017
Includes full details of
AK-TOOL pneumatic tools