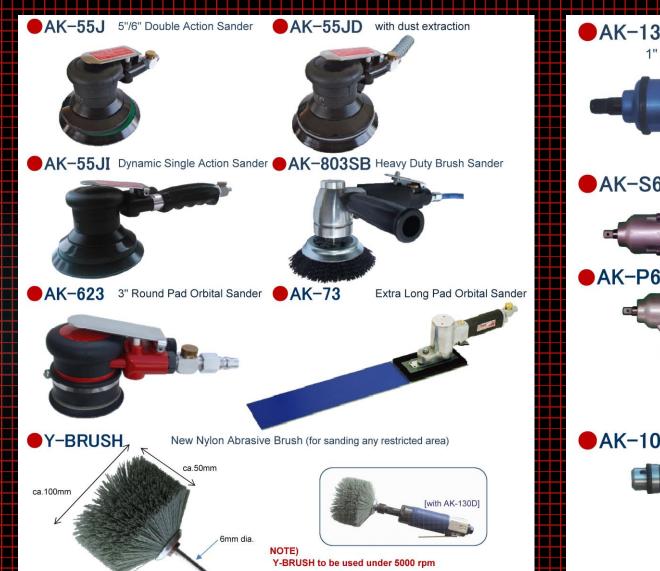

## DOUBLE ACTION SANDERS with or without dust extraction

Holes positions of pads

## ORBITAL SANDERS POLISHERS