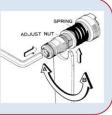

#### TORQUE ADJUSTMENT for SCREWDRIVERS

- Disassemble Housing.
   Use two wrenches from
- Use two wrenches from the box.
- 3. Adjust torque as shown.