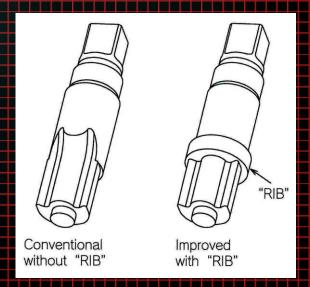

## AK-TOOLs' unique innovation

★ 1" impact wrenches ★

AK-1350P/PL, AK-1350/S & AK-145S/SS

[SPECIAL ANVIL]

Improved anvil with "RIB" increases the strength of hammer components by 30%, which enables high durability