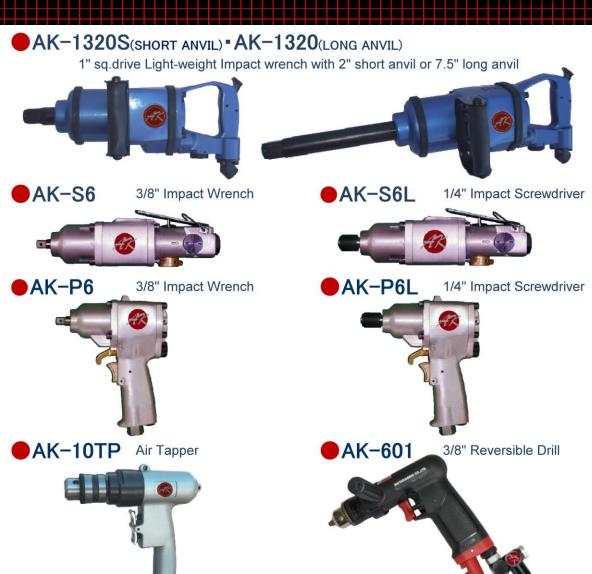

### IMPACT WRENCHES

# RATCHET WRENCHES DRILLS SCREWDRIVERS

3/8" (9.5mm) sq.drive 1/4" (6.35mm) sq.drive Mini Ratchet

OAK-1901
"U-GUIDE"

3/8" (9.5mm) sq.drive Mini Ratchet

- AK-131 ● AK-133
- 1/2" (12.7mm) sq.drive 3/8" (9.5mm) sq.drive Standard Ratchet