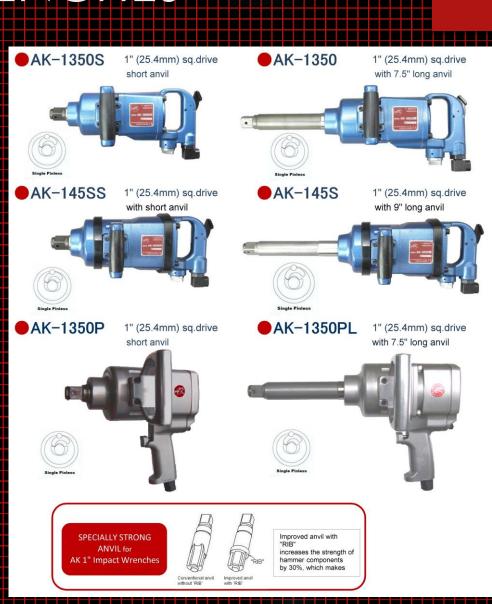

## AK-TOOLs' unique innovation

★ 1" impact wrenches ★

AK-1350P/PL, AK-1350/S & AK-145S/SS

[SPECIAL ANVIL]

Improved anvil with "RIB" increases the strength of hammer components by 30%, which enables high durability