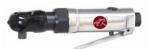

# RATCHET WRENCHES DRILLS SCREWDRIVERS

3/8" (9.5mm) sq.drive 1/4" (6.35mm) sq.drive Mini Ratchet

OAK-1901
"U-GUIDE"

3/8" (9.5mm) sq.drive Mini Ratchet

- AK-131 ● AK-133
- 1/2" (12.7mm) sq.drive 3/8" (9.5mm) sq.drive Standard Ratchet

●AK-220

Through Ratchet (S)

●AK-225

Through Ratchet (L)