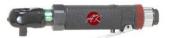

# RATCHET WRENCHES DRILLS SCREWDRIVERS

3/8" (9.5mm) sq.drive 1/4" (6.35mm) sq.drive Mini Ratchet

OAK-1901
"U-GUIDE"

3/8" (9.5mm) sq.drive Mini Ratchet

- AK-131 ● AK-133
- 1/2" (12.7mm) sq.drive 3/8" (9.5mm) sq.drive Standard Ratchet

### **AK-1902** 3/8" (9.5mm) sq.drive "U-GUIDE" Mini Ratchet

#### U-GUIDE device for AK-1901 & AK-1902

- +Solution to the structural problem of ratchet.
- +Special finish made on York teeth (US patent).
- +Minimum slippage of Anvil Shank and York.
- +Minimum wearing of York teeth and Anvil Shank.
- +Stability of torque and rotation.
- +Minimize the damages of screws.
- +Additional fastening by hand is available.