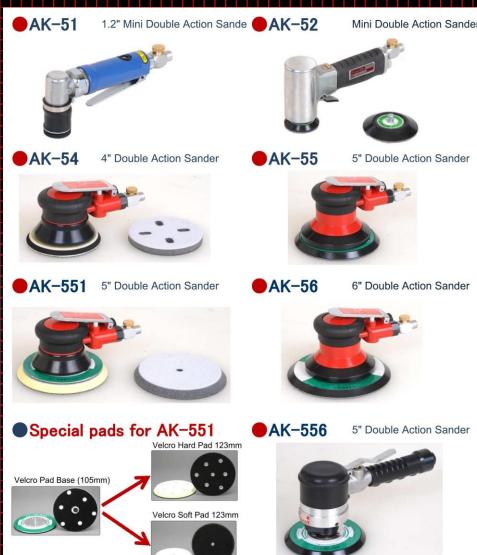

## DOUBLE ACTION SANDERS with or without dust extraction

Holes positions of pads

## ORBITAL SANDERS POLISHERS