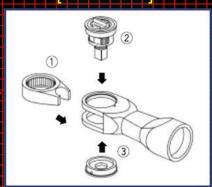

Improved Yoke 1) is precisely fixed inside Ratchet Housing, and new Anvil Shank 2) & new Spacer 3) firmly fit to the Yoke. Then, Yoke and Paw are well engaged, which increases torque, and avoid fast wearing of those parts.