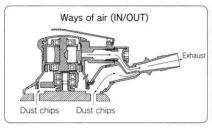

## DOUBLE ACTION SANDERS with or without dust extraction

Holes positions of pads