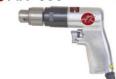

AK-133
- 1/2" (12.7mm) sq.drive 3/8" (9.5mm) sq.drive Standard Ratchet



●AK-220

Through Ratchet (S)



●AK-225

Through Ratchet (L)



### **AK-1902** 3/8" (9.5mm) sq.drive "U-GUIDE" Mini Ratchet



#### U-GUIDE device for AK-1901 & AK-1902



- +Solution to the structural problem of ratchet.
- +Special finish made on York teeth (US patent).
- +Minimum slippage of Anvil Shank and York.
- +Minimum wearing of York teeth and Anvil Shank.
- +Stability of torque and rotation.
- +Minimize the damages of screws.
- +Additional fastening by hand is available.



#### 3-step SPEED REGULATOR for AK-1901

#### grooves

0.00

speed

- 1: Stop
- 2: Low speed 3: Midium speed
- 4: High speed
- air exhaust direction is variable at 360 degrees.

#### ●AK-590

3/8" Drill



AK-600 3/8" Reversible Drill



AK-527 1/2" Reversible Drill



● AK-500AH 3/8" Angle Dril



■ AK-500AHR 3/8" Angle Reversible Drill



●AK-825 Impact Driver



AK-810 Screw Driver



■AK-810-8 Low-speed Screwdriver



● AK-830 Straight Screwdriver



#### TORQUE ADJUSTMENT for SCREWDRIVERS

- Disassemble Housing.
   Use two wrenches from
- Use two wrenches from the box.
- 3. Adjust torque as shown.





## DIE GRINDERS • DISC GRINDERS SINGLE ACTION SANDERS • LAPPER









### EXTRA HEAVY DUTY DIE GRINDERS



#### AK-NG25

AK-NG25(R) rotary switch



#### ●AK-NG45

AK-NG45(R) rotary switch



#### AK-NG65A

AK-NG65A(R) rotary switch



#### AK-NG65L

AK-NG65L(R) rotary switch



#### AK-NG75A

AK-NG75A(R) rotary switch



#### AK-NG75L

AK-NG75L(R) rotary switch



#### AK-NG25(S) safety lever switch



#### AK-NG45