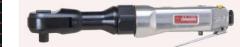

# RATCHET WRENCHES DRILLS SCREWDRIVERS

3/8" (9.5mm) sq.drive 1/4" (6.35mm) sq.drive Mini Ratchet

OAK-1901
"U-GUIDE"

3/8" (9.5mm) sq.drive Mini Ratchet

- AK-131 ● AK-133
- 1/2" (12.7mm) sq.drive 3/8" (9.5mm) sq.drive Standard Ratchet

●AK-220

Through Ratchet (S)

●AK-225

Through Ratchet (L)