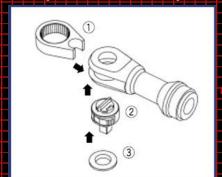

mini ratchet wrenches

AK-1901 & AK-1902

[ U-GUIDE ] structure for

ratchet head.

[CONVENTIONAL]

Yoke(1) is not perfectly fixed in the Ratchet Housing, and so, Ratchet Pawl and inside teeth of Yoke sometimes fail to engage, which damages the parts and reduces torque. [U-GUIDE]