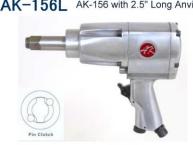

iew of SAITAMA factories









## AK-TOOLs' unique innovation



★ 1" impact wrenches ★

AK-1350P/PL, AK-1350/S & AK-145S/SS

[SPECIAL ANVIL]

Improved anvil with "RIB" increases the strength of hammer components by 30%, which enables high durability



mini ratchet wrenches

AK-1901 & AK-1902

[ U-GUIDE ] structure for

ratchet head.

[CONVENTIONAL]



Yoke(1) is not perfectly fixed in the Ratchet Housing, and so, Ratchet Pawl and inside teeth of Yoke sometimes fail to engage, which damages the parts and reduces torque. [U-GUIDE]



Improved Yoke 1) is precisely fixed inside Ratchet Housing, and new Anvil Shank 2) & new Spacer 3) firmly fit to the Yoke. Then, Yoke and Paw are well engaged, which increases torque, and avoid fast wearing of those parts.



### IMPACT WRENCHES















# RATCHET WRENCHES DRILLS SCREWDRIVERS





3/8" (9.5mm) sq.drive 1/4" (6.35mm) sq.drive Mini Ratchet



OAK-1901
"U-GUIDE"

3/8" (9.5mm) sq.drive Mini Ratchet



- AK-131 ● AK-133
- 1/2" (12.7mm) sq.drive 3/8" (9.5mm) sq.drive Standard Ratchet



●AK-220

Through Ratchet (S)



●AK-225

Through Ratchet (L)



### **AK-1902** 3/8" (9.5mm) sq.drive "U-GUIDE" Mini Ratchet



#### U-GUIDE device for AK-1901 & AK-1902



- +Solution to the structural problem of ratchet.
- +Special finish made on York teeth (US patent).
- +Minimum slippage of Anvil Shank and York.
- +Minimum wearing of York teeth and Anvil Shank.
- +Stability of torque and rotation.
- +Minimize the damages of screws.
- +Additional fastening by hand is available.



#### 3-step SPEED REGULATOR for AK-1901

#### grooves

0.00