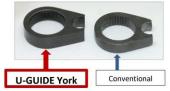

mini ratchet wrenches

AK-1901 & AK-1902

[ U-GUIDE ] structure for

ratchet head.

[CONVENTIONAL]

Yoke(1) is not perfectly fixed in the Ratchet Housing, and so, Ratchet Pawl and inside teeth of Yoke sometimes fail to engage, which damages the parts and reduces torque. [U-GUIDE]

Improved Yoke 1) is precisely fixed inside Ratchet Housing, and new Anvil Shank 2) & new Spacer 3) firmly fit to the Yoke. Then, Yoke and Paw are well engaged, which increases torque, and avoid fast wearing of those parts.

#### U-GUIDE device for AK-1901 & AK-1902

- +Solution to the structural problem of ratchet.
- +Special finish made on York teeth (US patent).
- +Minimum slippage of Anvil Shank and York.
- +Minimum wearing of York teeth and Anvil Shank.
- +Stability of torque and rotation.
- +Minimize the damages of screws.
- +Additional fastening by hand is available.