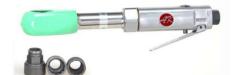

mini ratchet wrenches

AK-1901 & AK-1902

[ U-GUIDE ] structure for

ratchet head.

[CONVENTIONAL]

Yoke(1) is not perfectly fixed in the Ratchet Housing, and so, Ratchet Pawl and inside teeth of Yoke sometimes fail to engage, which damages the parts and reduces torque. [U-GUIDE]

### **AK-1902** 3/8" (9.5mm) sq.drive "U-GUIDE" Mini Ratchet