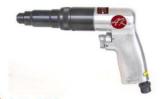

■AK-810-8 Low-speed Screwdriver

● AK-830 Straight Screwdriver

#### TORQUE ADJUSTMENT for SCREWDRIVERS

- Disassemble Housing.
   Use two wrenches from
- Use two wrenches from the box.
- 3. Adjust torque as shown.