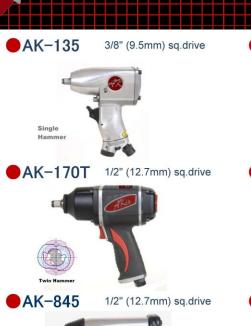

### IMPACT WRENCHES

# RATCHET WRENCHES DRILLS SCREWDRIVERS

3/8" (9.5mm) sq.drive 1/4" (6.35mm) sq.drive Mini Ratchet

OAK-1901
"U-GUIDE"

3/8" (9.5mm) sq.drive Mini Ratchet

- AK-131 ● AK-133
- 1/2" (12.7mm) sq.drive 3/8" (9.5mm) sq.drive Standard Ratchet