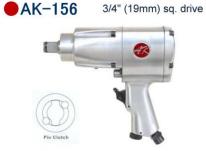

view of SAITAMA factories









## AK-TOOLs' unique innovation



★ 1" impact wrenches ★

AK-1350P/PL, AK-1350/S & AK-145S/SS

[SPECIAL ANVIL]

Improved anvil with "RIB" increases the strength of hammer components by 30%, which enables high durability



mini ratchet wrenches

AK-1901 & AK-1902

[ U-GUIDE ] structure for

ratchet head.

[CONVENTIONAL]



Yoke(1) is not perfectly fixed in the Ratchet Housing, and so, Ratchet Pawl and inside teeth of Yoke sometimes fail to engage, which damages the parts and reduces torque. [U-GUIDE]



Improved Yoke 1) is precisely fixed inside Ratchet Housing, and new Anvil Shank 2) & new Spacer 3) firmly fit to the Yoke. Then, Yoke and Paw are well engaged, which increases torque, and avoid fast wearing of those parts.



### IMPACT WRENCHES















# RATCHET WRENCHES DRILLS SCREWDRIVERS





3/8" (9.5mm) sq.drive 1/4" (6.35mm) sq.drive Mini Ratchet



OAK-1901
"U-GUIDE"

3/8" (9.5mm) sq.drive Mini Ratchet



- AK-131 ● AK-133
- 1/2" (12.7mm) sq.drive 3/8" (9.5mm) sq.drive Standard Ratchet



●AK-220

Through Ratchet (S)



●AK-225

Through Ratchet (L)



### **AK-1902** 3/8" (9.5mm) sq.drive "U-GUIDE" Mini Ratchet



#### U-GUIDE device for AK-1901 & AK-1902



- +Solution to the structural problem of ratchet.
- +Special finish made on York teeth (US patent).
- +Minimum slippage of Anvil Shank and York.
- +Minimum wearing of York teeth and Anvil Shank.
- +Stability of torque and rotation.
- +Minimize the damages of screws.
- +Additional fastening by hand is available.



#### 3-step SPEED REGULATOR for AK-1901

#### grooves

0.