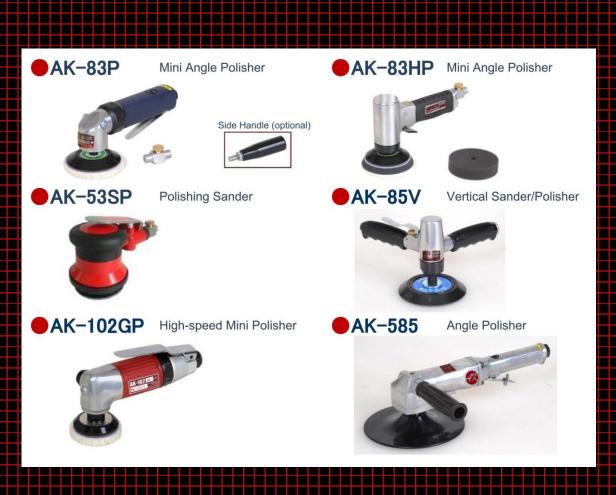

OTARY THROTTLE AK-NAS4B(S) SAFETY LEVER THROTTLE 4" DIAMOND CUTTER

4" DISC GRINDER







AK-NAS5B

AK-NAS5B(R) ROTARY THROTTLE AK-NAS5B(S) SAFETY LEVER THROTTLE 5" DISC GRINDER

5" DIAMOND CUTTER



5" DIAMOND CUTTER without DEAD HANDLE



AK-NAS7B

AK-NAS7B(R) ROTARY THROTTLE AK-NAS7B(S) SAFETY LEVER THROTTLE 7" ANGLE GRINDER



7" DIAMOND CUTTER



#### ● AK-NG65C

AK-NG65C(R) rotary switch



AK-NG75C

AK-NG75C(R) rotary switch



●AK-NG125A

AK-NG125A(R) rotary switch



AK-NG150A

AK-NG150A(R) rotary switch



AK-NG65C(S)

safety lever switch



AK-NG75C(S)

safety lever switch



AK-NG125A(S) safety lever switch



AK-NG150A(S) safety lever switch





## DOUBLE ACTION SANDERS with or without dust extraction











Holes positions of pads





## ORBITAL SANDERS POLISHERS









# BELT SANDERS AIR SAW MINI ANGLE GRINDERS









## NEW MODELS 2017









## For more details visit our web site:

## http://www.saitama-seiki.co.jp/sub13.htm





VER. 2017

SAITAMA SEIKI CO. LTD., Saitama, Japan

GENERAL CATALOGUE ver. 2017
Includes full details of
AK-TOOL pneumatic tools